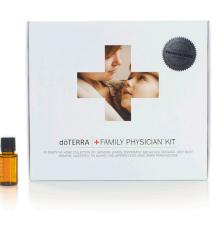

#### **FAMILY PHYSICIAN® AND SLIM & SASSY ENROLLMENT KIT** (SAVE \$35!)

**KIT INCLUDES:** 

- Family Physician Kit
- Slim & Sassy Essential Oil
- doTERRA IPC Introductory Packet\*
- Enrollment

4049 \$150.00 110 PV