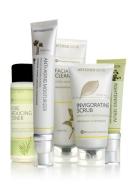

### **ESSENTIAL SKIN CARE ENROLLMENT KIT**

KIT INCLUDES:

- Facial Cleanser
- Pore Reducing Toner
- Tightening Serum
- Anti-Aging Moisturizer
- Invigorating Scrub
- doTERRA IPC Introductory Packet\*
- Enrollment

4004 \$145.00 100PV

\*doTERRA® IPC Introductory Packet includes an introductory DVD, Getting Started Training DVD, doTERRA Opportunity Brochure, Essential Skincare Product Brochure, Product Guide, Essential Oil Usage Chart, Lifelong Wellness Product Brochure, lid label set, welcome letter, compensation and bonus information.